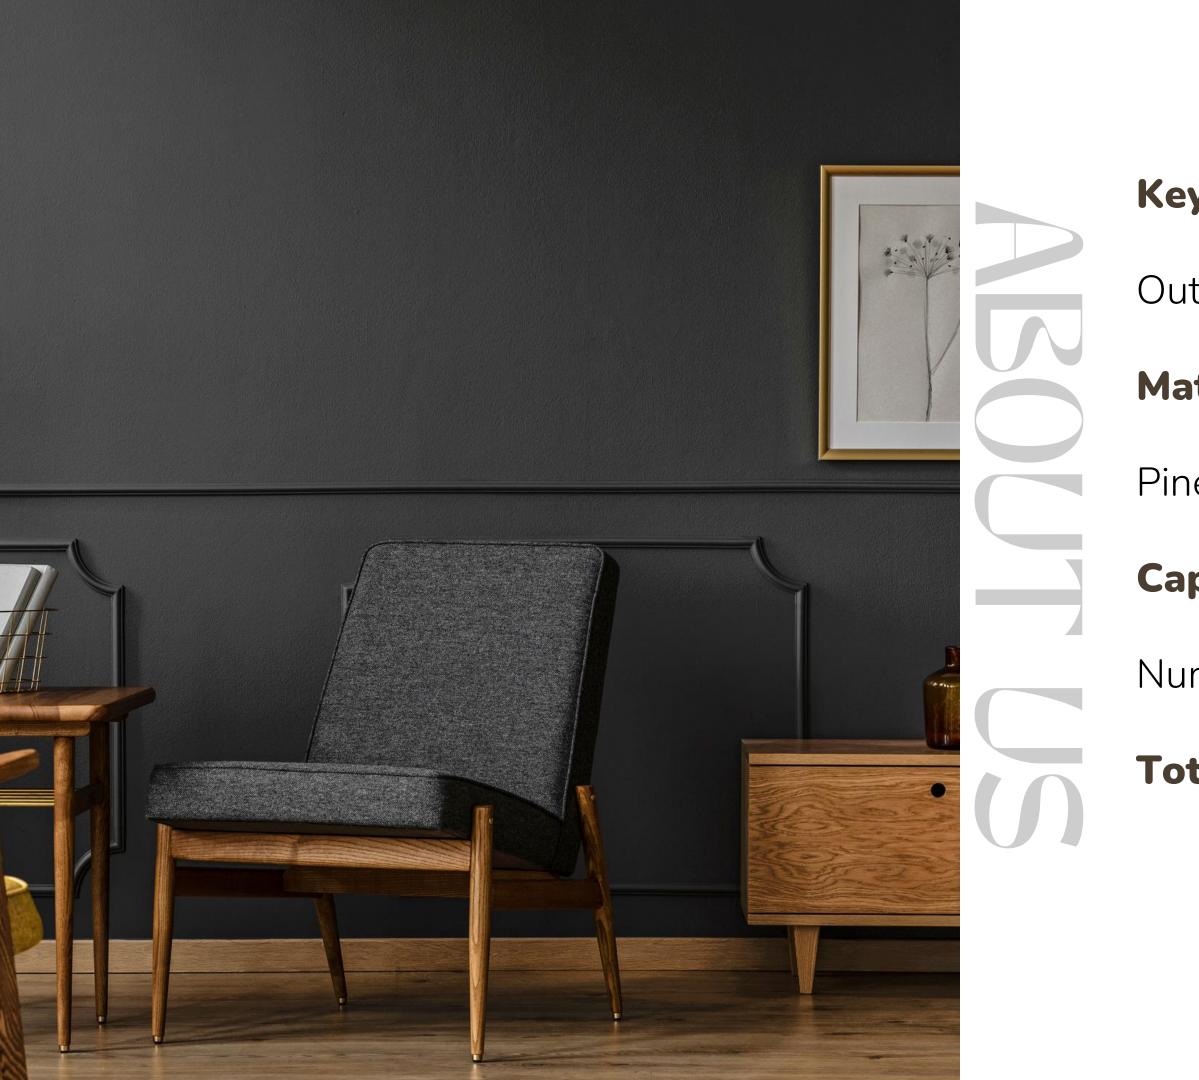

#### **Key product:** Indoor furniture (50%) &

- Outdoor furniture (50%)
- Material: Acacia, Eucalyptus, Rubber, Oak,
- Pine, MDF Veneer, Teak....
- **Capacity:** ~ 100 containers 40HC / month
- Number of employee: 600-800 workers
- **Total square:** 120,000 m2 (three factories)