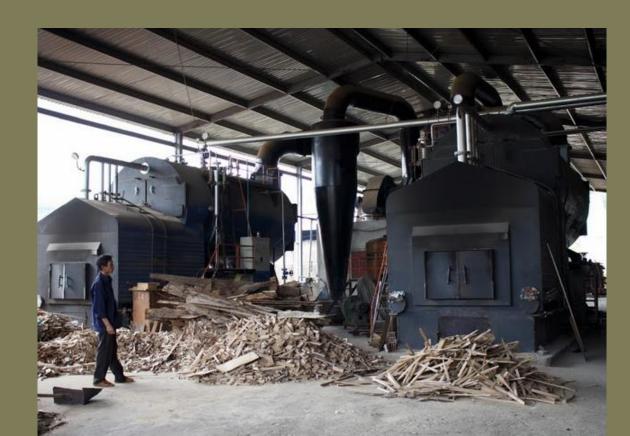

#### A Pallet line finishing

Kiln dry

Verneer area

Verneer area

Warehouse with modern fire-precaution system

### FACTORY PRODUCTION LINS Preliminary Processing

Refining Area

Finishing Area