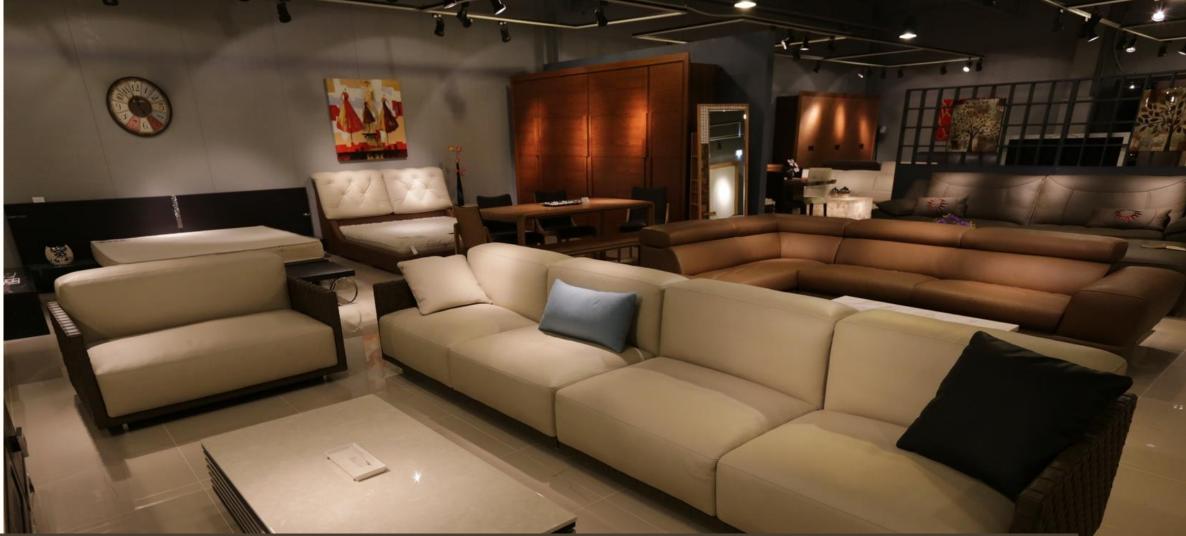

## PHUOC HUNG JOINT STOCK COMPANY



www.phuochung.com

Lot 26C, Nation Highway 1A, Phu Tai Industrial Zone, Quy Nhon City, Binh Dinh Province, Viet Nam

#### SPECIALIZE IN INDOOR & OUTDOOR FURNITURE









#### **Key product:** Indoor furniture (50%) &

- Outdoor furniture (50%)
- Material: Acacia, Eucalyptus, Rubber, Oak,
- Pine, MDF Veneer, Teak....
- **Capacity:** ~ 100 containers 40HC / month
- Number of employee: 600-800 workers
- **Total square:** 120,000 m2 (three factories)





## OUR STRENGTH

- Full of experience in making both Indoor & Outdoor Furniture (since 1998)
- Our technical team have more than 20 years of experience in furniture industry
- Loyal & Experienced workforce
- Strong credibility and professionalism to minimize the risks for buyers

| • | International | business    | know | ledge |
|---|---------------|-------------|------|-------|
|   |               | 10010110000 |      |       |

- Entrepreneurial management approach to increase accuracy, flexibility, and speed of execution
- Continuous improvement
- Quality products
- On-time delivery



# OUR CUSTOMERS:

Export to world-wide markets: North America: USA, Canada; Europe: UK, Germany, Spain; Asia: Korea, Japan, Israel, Australia.

Current Customers:

- Global Home -UK
- 2-connect
- Ashle