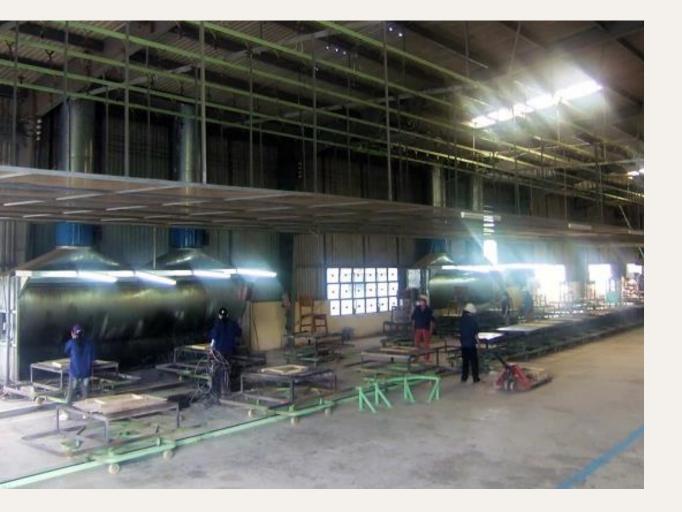

#### A Pallet line finishing

Kiln dry

Verneer area

Verneer area

Warehouse with modern fire-precaution system